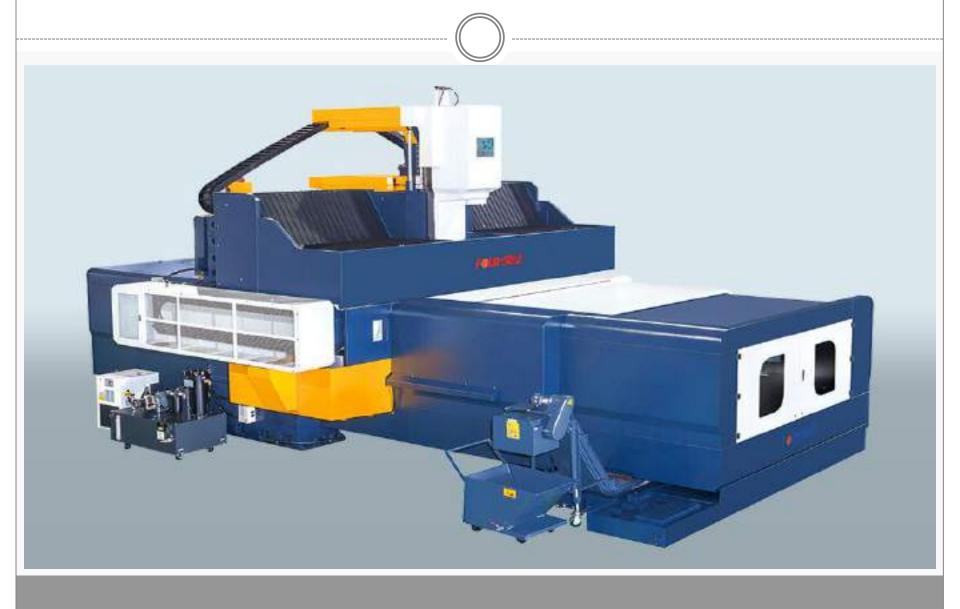

ALIGNMENT, MPM SPINDLE BALANCER, WYLER BLUE LEVEL FLATNESS MEASUREMENT) [from USA/EU/JAPAN/TAIWAN and inland companies], MACHINES with advance high speed cutting tools & fixtures
- Latest advanced POWDER COATING PLANT with 11 tank P.T. line
- FABRICATION SHOP with MODERN PRESS BRAKE with advance software
- HEAVY MACHINE SHOP into existing factory premises through SUPERLATIVE CIVIL WORKS

# PLANT AND MACHINERY

# SPINDLE CNC UNIVERSAL GRINDING MACHINE MULTITASK KEL 100 KELLENBERGER SWITZERLAND

HAL GROUP



# DOUBLE COLUMN MACHINING CENTRE WITH AAC HEAD [DCM] 4 X 2.5 M

SIGMA CNC TECHNOLOGY MACHINERY



# DOUBLE COLUMN MACHINING CENTER WITH AAC HEAD (DCM) 5 X 3 M

YONG JU PRECISION TECHNOLOGY CO LTD



#### DOUBLE COLUMN MACHINING CENTRE (DCM) 3 X 2 M

YONG JU PRECISION TECHNOLOGY CO LTD



#### RAM TYPE BORING MACHINE WITH NC TABLE (3 X 2) M

YONG JU PRECISION TECHNOLOGY CO LTD



#### **CNC VERTICAL MACHINING CENTER**

XIAMEN TAKAM MACHINERY CO., LTD

#### TAKAM TE 855

#### **TAKAM TE 1060**





#### HMC 500 (New design) - 2 QTY

SMARTECH MACHINERY (NICHOLAS CORREA GROUP)





# **HMC 630 – 2 QTY**SMARTECH MACHINERY (NICHOLAS CORREA GROUP)





#### **DOUBLE COLUMN SURFACE GRINDER**

KENT FD1532 INDUSTRIAL COMPANY LTD.



#### FIBER LASER PROFILE CUTTING MACHINE

SAHAJANAND LASER TECHNOLOGY LIMITED



#### 8 AXES PRESS BRAKE WITH AUTO ANGLE CORRECTION

AMADA (JAPAN)



# POWDER COATING PLANT

- □ With 11 tank PT process System
   1<sup>st</sup> of it's kind in Machine Tool industry
- □ GEMA automationPowder Coating Gun System
- ☐ With Advanced LAB testing equipment