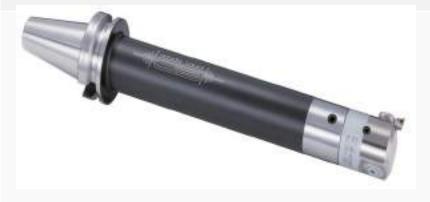

OGY LIMITED



#### 8 AXES PRESS BRAKE WITH AUTO ANGLE CORRECTION

AMADA (JAPAN)



# POWDER COATING PLANT

- □ With 11 tank PT process System
   1<sup>st</sup> of it's kind in Machine Tool industry
- □ GEMA automationPowder Coating Gun System
- ☐ With Advanced LAB testing equipment





- Look alike pictures

#### ETP PLANT & DM RO PLANT





### TESTING EQUIPMENTS



**XL 80 LASER CALLIBRATION - RENISHAW** 



PORTABLE HARDNESS TESTER PROCEQ



PORTABLE CMM FARO EDGE

### TESTING EQUIPMENTS





MPM BALANCING EQUIPMENT



SKF LASER BELT ALIGNMENT

WYLER ELECTRONIC BLUE LEVEL



TRIMOS 2D HEIGHT GAUGE

### **TOOL PRESETTER**



#### TESTING EQUIPMENTS, LOGISTIC AIDS



**VOLTAS – LOGISTIC EQUIPMENT** 



**GRANITE MASTER SQUARE & PLATE** 

#### **TOOLINGS & FIXTURE**



Face mill Cutter



**Boring Bar** 



**Shoulder Mill Cutter** 

#### **TOOLINGS & FIXTURE**



Solid Carbide End Mills



**Solid Carbide Drills** 



**U-drill** 

# CIVIL FACILITIES

### LAND AREA

| PARTICULARS                                                       | Area in Sq. Ft. |
|-------------------------------------------------------------------|-----------------|
| TOTAL LAND AREA                                                   | 1,51,362        |
| OLD CONSTRUCTION<br>[OFFICE, ASSEMBLY -3, STORE, MACHINE<br>SHOP] | 52,858          |
| NEW CONSTRUCTION                                                  | 47,800          |
| TOTAL CONSTRUCTED AREA [OLD + NEW]                                | 1,00,658        |
| DETAILS OF NEW CONSTRUCTION                                       |                 |