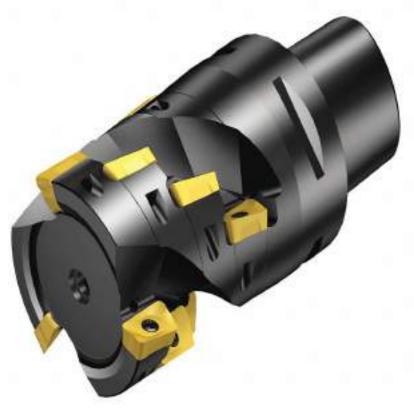

#### **TOOLINGS & FIXTURE**

Face mill Cutter

**Boring Bar** 

**Shoulder Mill Cutter** 