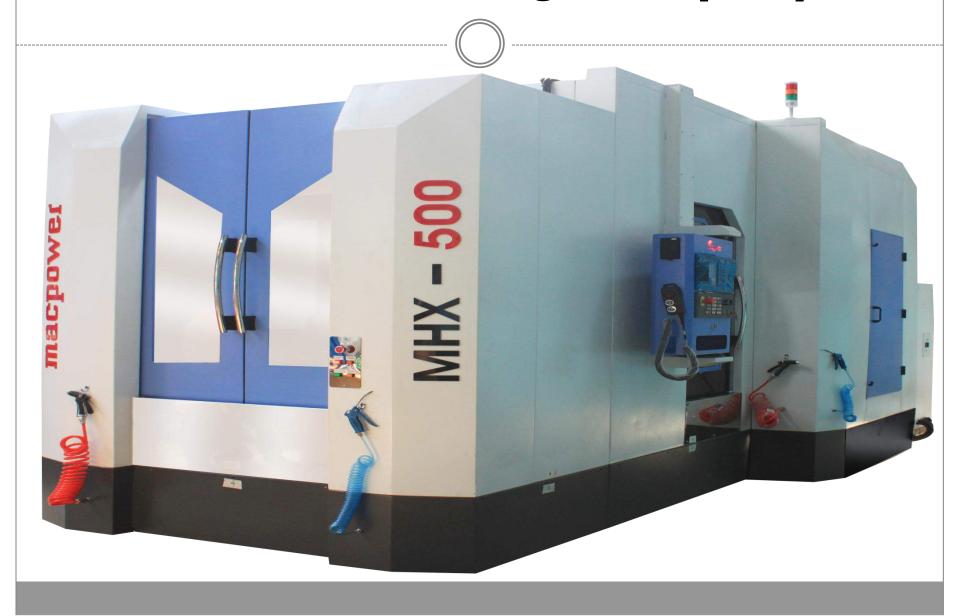

AL CONSTRUCTED AREA [OLD + NEW]                                | 1,00,658        |
| DETAILS OF NEW CONSTRUCTION                                       |                 |
| GUARD MANUFACTURING SHED                                          | 4900            |
| NEW MACHINE SHOP SHED                                             | 25900           |
| POWDER COATING PLANT & OTHER AREA                                 | 17000           |

### **HEAVY MACHINE SHOP**



### **FABRICATION SHOP**



### **IN-HOUSE FACILITY MACHINE SHOP**



# ASSEMBLY VIEW

- ☐ Ucrete Flooring
- ☐ Hi-tech
  Assembly
  with
  Instruments
- ☐ Dust free working environment



# **ASSEMBLY VIEW**



## **NEW PRODUCTS**

ALREADY PUT IN ENGIMACH EXHIBITION OF 2019 AT GANDHINAGAR

### **Horizontal Machining Centre [HMC]**



# **Vertical Machining Centre [VMC]**









## **Vertical Machining Centre [VMC]**



# Turing Centre & VTL

#### **MONO 200**

#### **VTX 400**





# **Turing Centre**

#### VX 200 Super

#### **VX 300**





nam