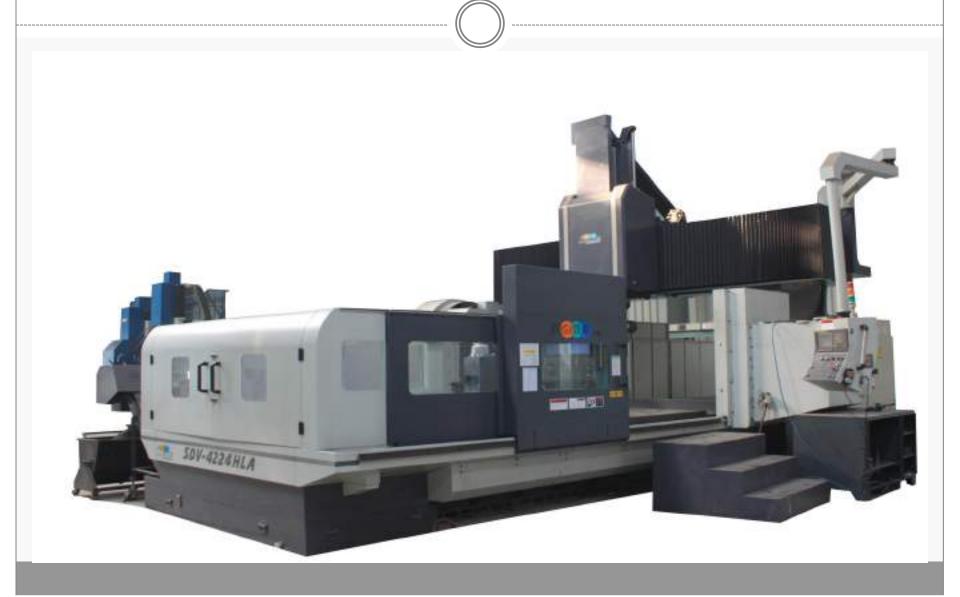

# DOUBLE COLUMN MACHINING CENTER WITH AAC HEAD (DCM) 5 X 3 M

YONG JU PRECISION TECHNOLOGY CO LTD