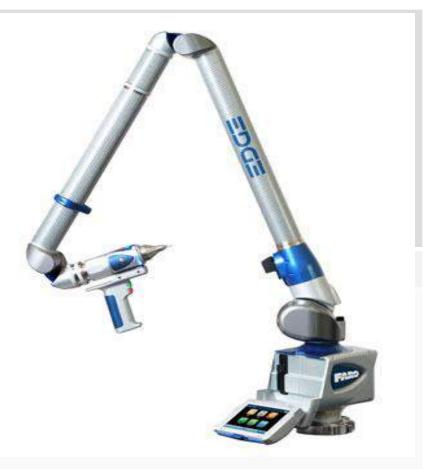

### TESTING EQUIPMENTS

**XL 80 LASER CALLIBRATION - RENISHAW** 

PORTABLE HARDNESS TESTER PROCEQ

PORTABLE CMM FARO EDGE