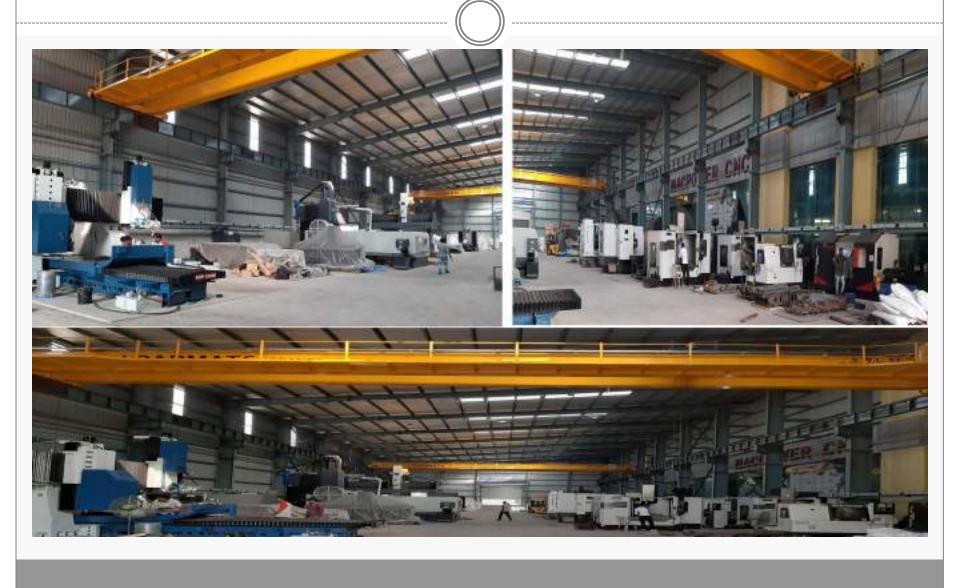

OTAL LAND AREA                                                   | 1,51,362        |
| OLD CONSTRUCTION<br>[OFFICE, ASSEMBLY -3, STORE, MACHINE<br>SHOP] | 52,858          |
| NEW CONSTRUCTION                                                  | 47,800          |
| TOTAL CONSTRUCTED AREA [OLD + NEW]                                | 1,00,658        |
| DETAILS OF NEW CONSTRUCTION                                       |                 |
| GUARD MANUFACTURING SHED                                          | 4900            |
| NEW MACHINE SHOP SHED                                             | 25900           |
| POWDER COATING PLANT & OTHER AREA                                 | 17000           |

### **HEAVY MACHINE SHOP**



### **FABRICATION SHOP**



### **IN-HOUSE FACILITY MACHINE SHOP**



# ASSEMBLY VIEW

- ☐ Ucrete Flooring
- ☐ Hi-tech
  Assembly
  with
  Instruments
- ☐ Dust free working environment



# **ASSEMBLY VIEW**



## **NEW PRODUCTS**

ALREADY PUT IN ENGIMACH EXHIBITION OF 2019 AT GANDHINAGAR

### **Horizontal Machining Centre [HMC]**



# **Vertical Machining Centre [VMC]**









## **Vertical Machining Centre [VMC]**



# Turing Centre & VTL

#### **MONO 200**

#### **VTX 400**





# **Turing Centre**

#### VX 200 Super

#### **VX 300**





nam