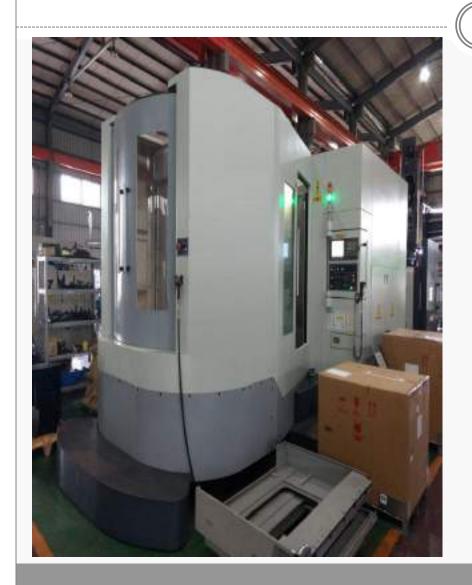

# DOUBLE COLUMN MACHINING CENTRE WITH AAC HEAD [DCM] 4 X 2.5 M

SIGMA CNC TECHNOLOGY MACHINERY

# DOUBLE COLUMN MACHINING CENTER WITH AAC HEAD (DCM) 5 X 3 M

YONG JU PRECISION TECHNOLOGY CO LTD