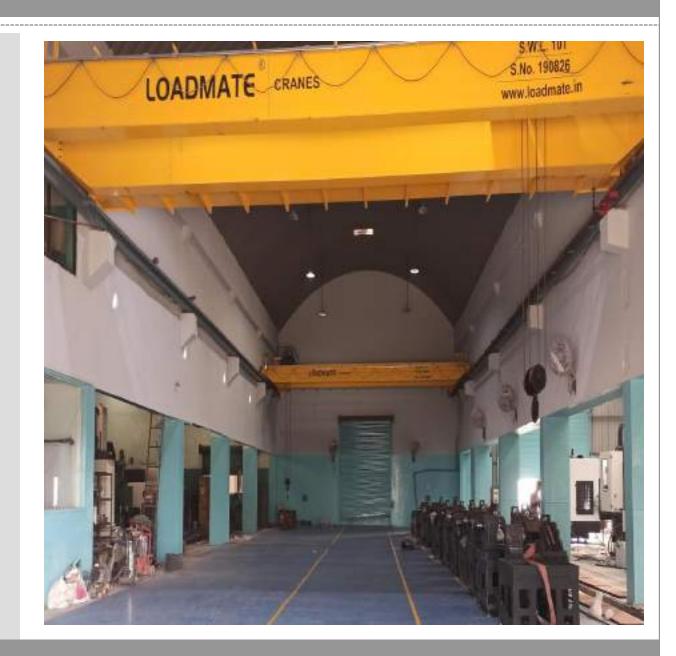

SEMBLY -3, STORE, MACHINE<br>SHOP] | 52,858          |
| NEW CONSTRUCTION                                                  | 47,800          |
| TOTAL CONSTRUCTED AREA [OLD + NEW]                                | 1,00,658        |
| DETAILS OF NEW CONSTRUCTION                                       |                 |
| GUARD MANUFACTURING SHED                                          | 4900            |
| NEW MACHINE SHOP SHED                                             | 25900           |
| POWDER COATING PLANT & OTHER AREA                                 | 17000           |

### **HEAVY MACHINE SHOP**



### **FABRICATION SHOP**



### **IN-HOUSE FACILITY MACHINE SHOP**



# ASSEMBLY VIEW

- ☐ Ucrete Flooring
- ☐ Hi-tech
  Assembly
  with
  Instruments
- ☐ Dust free working environment



# **ASSEMBLY VIEW**



## **NEW PRODUCTS**

ALREADY PUT IN ENGIMACH EXHIBITION OF 2019 AT GANDHINAGAR

### **Horizontal Machining Centre [HMC]**



# **Vertical Machining Centre [VMC]**









## **Vertical Machining Centre [VMC]**



# Turing Centre & VTL

#### **MONO 200**

#### **VTX 400**





# **Turing Centre**

#### VX 200 Super

#### **VX 300**





nam