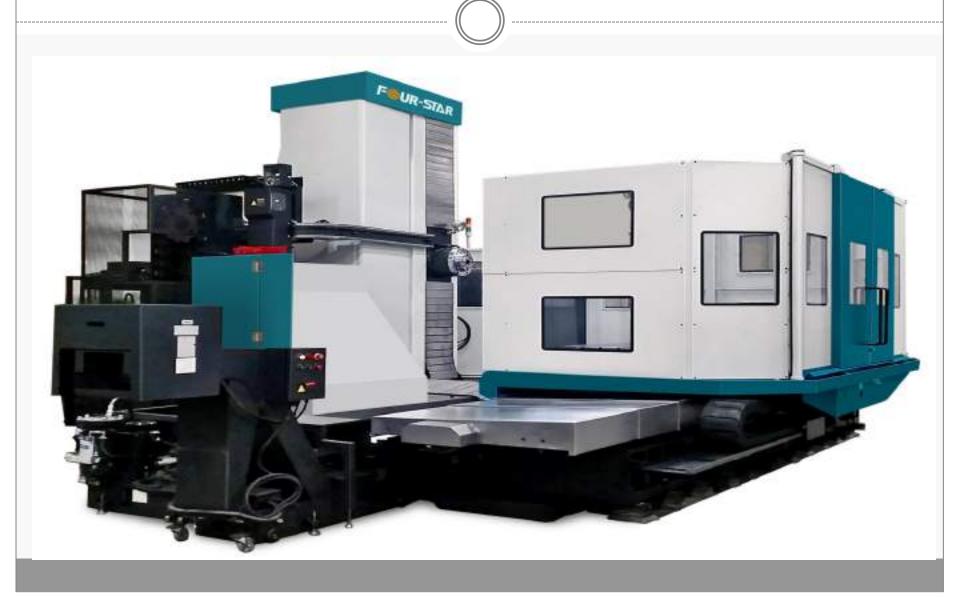

# DOUBLE COLUMN MACHINING CENTRE WITH AAC HEAD [DCM] 4 X 2.5 M

SIGMA CNC TECHNOLOGY MACHINERY

# DOUBLE COLUMN MACHINING CENTER WITH AAC HEAD (DCM) 5 X 3 M

YONG JU PRECISION TECHNOLOGY CO LTD

#### DOUBLE COLUMN MACHINING CENTRE (DCM) 3 X 2 M

YONG JU PRECISION TECHNOLOGY CO LTD