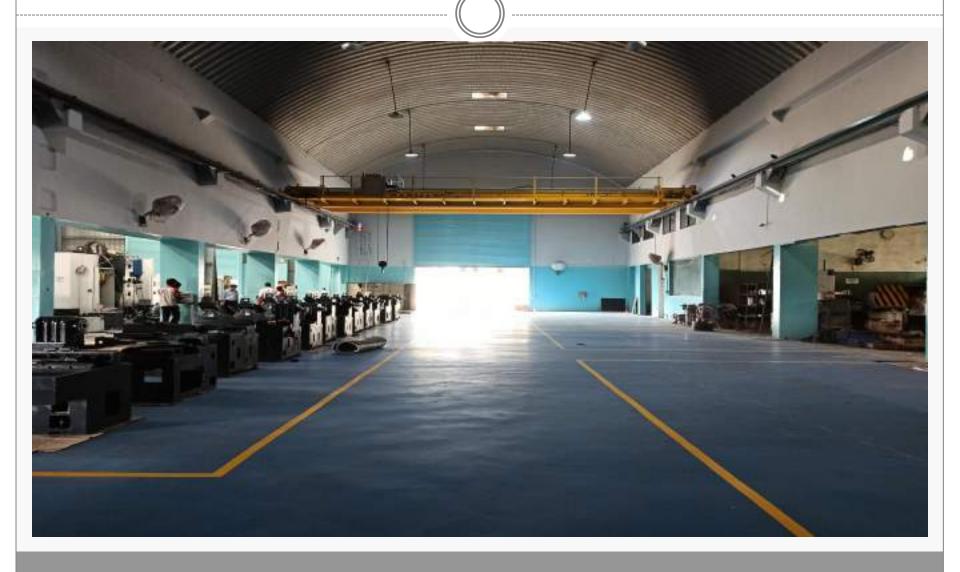

NE<br>SHOP] | 52,858          |
| NEW CONSTRUCTION                                                  | 47,800          |
| TOTAL CONSTRUCTED AREA [OLD + NEW]                                | 1,00,658        |
| DETAILS OF NEW CONSTRUCTION                                       |                 |
| GUARD MANUFACTURING SHED                                          | 4900            |
| NEW MACHINE SHOP SHED                                             | 25900           |
| POWDER COATING PLANT & OTHER AREA                                 | 17000           |

### **HEAVY MACHINE SHOP**



### **FABRICATION SHOP**



### **IN-HOUSE FACILITY MACHINE SHOP**



# ASSEMBLY VIEW

- ☐ Ucrete Flooring
- ☐ Hi-tech
  Assembly
  with
  Instruments
- ☐ Dust free working environment



# **ASSEMBLY VIEW**



## **NEW PRODUCTS**

ALREADY PUT IN ENGIMACH EXHIBITION OF 2019 AT GANDHINAGAR

### **Horizontal Machining Centre [HMC]**



# **Vertical Machining Centre [VMC]**









## **Vertical Machining Centre [VMC]**



# Turing Centre & VTL

#### **MONO 200**

#### **VTX 400**





# **Turing Centre**

#### VX 200 Super

#### **VX 300**





nam